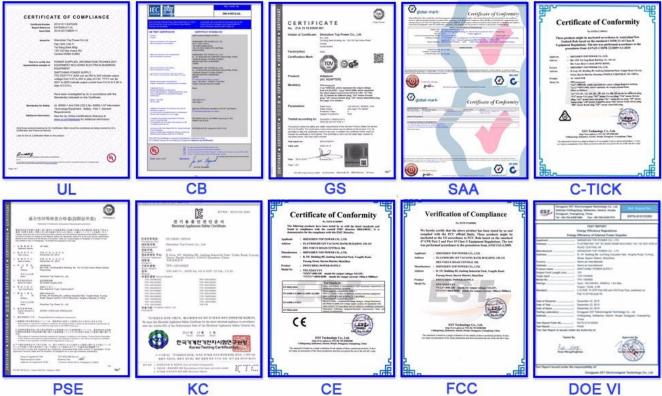

The company has got hundreds of international safety certifications such as: UL PSE GS CE KC SAA 3C, we can provide high standard, efficient power supply ranging from 1W to 120W. Our products follow closely the development trend of the international market and are prevalent in Japan, South Korea, US, Europe, Australia, Brazil and so on. In order to expand international market further, we actively participate in the HongKong Electronics Fair, EMO, CES and other fairs in Shanghai and Shenzhen.

#### **Products Safety&ISO Certificates**

Linescontrol