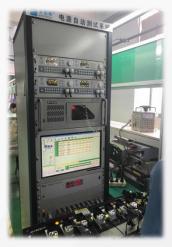

#### **Test Equipments**

**Bending test** 

**Function test** 

EMI test

#### **Enviromental test**

THE I TT CLERK MARK

Salt spray

6-12W Series Power: 6-12W Max

Input:100-240V/50~60Hz

Output:3V-24V /0A-2A (with

SR/ USB output)

Certificates: CE-EMC,CE-LVD,GS,KC,PSE,