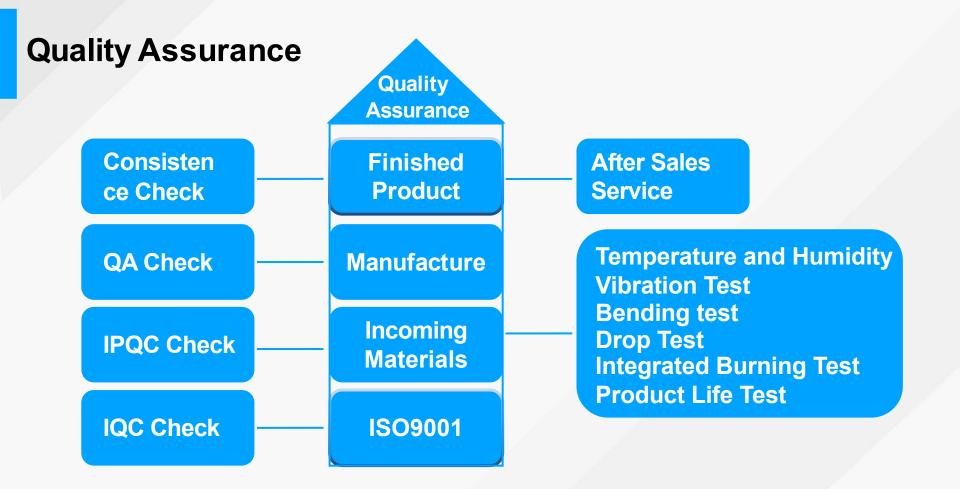

2.25A (USB-A)5V 3A/9V 2A/12V 1.5A Certificates: IEC60950-1、GB4943、 **UL1310**、**UL62368** 



#### 52W Multi-port charger Input: AC100-240V 50/60Hz

Output: USB-A(QC3.0): 5V 3A/9V 2A/12V 1.5A USB1+USB2+USB3: 5V 2.8A USB-C: 5V 3A/9V 2A/12V 1.67A Certificates: IEC60950-1、GB4943、 UL1310、UL62368、IEC60601、 IEC61347、IEC61558 ETC.



#### **New Products-LED Drivers**











### **Market Distribution**

#### **Product types**



- power adapter
- USB charger
- LED driver

#### **Application area**



smart home

small home appliance

digital accessoriesLED lighting

**Output power** 



Sales area





UNCOUNTY 1

#### **Sales Amount**

#### (million USD)



Remarks: We established the business relations with LG and Pelican from 2018

#### **Products Safety&ISO Certificates**

Linescontrol





# THANKS