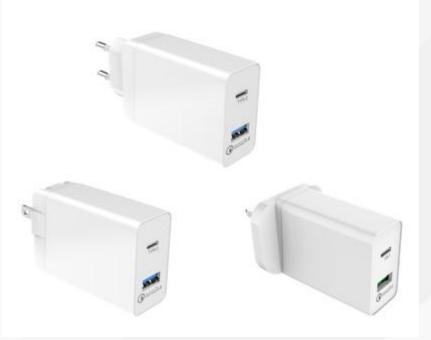

#### 52W Multi-port charger Input: AC100-240V 50/60Hz

Output: USB-A(QC3.0): 5V 3A/9V 2A/12V 1.5A USB1+USB2+USB3: 5V 2.8A USB-C: 5V 3A/9V 2A/12V 1.67A Certificates: IEC60950-1、GB4943、 UL1310、UL62368、IEC60601、 IEC61347、IEC61558 ETC.