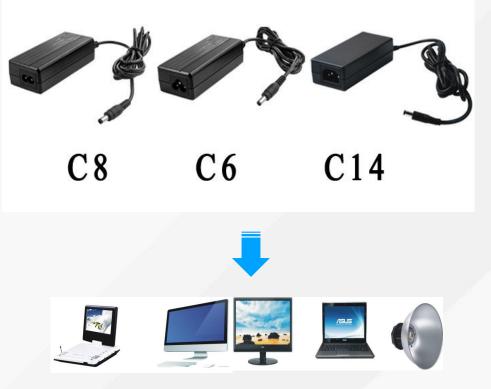

EMI test



#### **Enviromental test**

THE I TT CLERK MARK

Salt spray



6-12W Series Power: 6-12W Max

Input:100-240V/50~60Hz

Output:3V-24V /0A-2A (with

SR/ USB output)

Certificates: CE-EMC,CE-LVD,GS,KC,PSE,

CCC,CB.ERP Level VI (with UL62368 approval)





AU UK UL CCC EU AC plug optional

#### **18-24W Series**

Power: 18W Max Input:100-240V/50~60Hz Output:5V-24V /0A-3.0A (Only for SR output) Certificates: CB CE-EMC,CE-LVD,GS,KC PSE,CCC,CB,ERP Level VI (with UL62368 approval)





#### Desktop 48-60W

Power: 48-60W Max Input:100-240V/50~60Hz Output:9V-30V /0A-4.0A (Only for SR output) Certificates: CE-EMC,CE-LVD, CCC,CB ERP Level VI



#### Desktop 65-90W

Power: 65-90W Max Input:100-240V/50~60Hz Output:9V-30V/0A-5.0A (Only for SR output)

Certificates: CE-EMC,CE-LVD, CCC,CB



#### QC 18W

Input: AC100-240V 50/60Hz Output: DC 3.6-6.5V 3A/6.5-9V 2A/ 9-12V 1.5A Certificates:IEC60950-1、GB4943、 UL1310、UL62368



#### PD 18W/20W

Input: AC100-240V 50/60Hz Output:

PD 18W: 5V 3A/9V 2A/12V 1.5A PD 20W: 5V 3A/9V 2A/12V 1.67A Certificates: IEC60950-1、GB4943、 UL1310、UL62368



**PD 20W/25W/30(Super si)** Input: AC100-240V 50/60Hz **Output:** PD 20W: 5V 3A/9V 2A/12V 1.67A PD 25W: 5V 3A/9V 2.77A PPS: 3.3-5.9V 3.0A 3.3-11.0V/2.25A PD 30W: 5V 3A/9V 3A/12V 2.5A/ 15V 2A/20V 1.5A Certificates: IEC60950-1、GB4943、 **UL1310**、**UL62368** 







#### PD 30W/45W A+C

Input: AC100-240V 50/60Hz **Output:** PD 30W:(USB-C)5V 3A/9V 3A/12V 2.5A/ 15V 2A/20V 1.5A (USB-A)5V 3A/9V 2A/12V 1.5A PD 45W:(USB-C)5V 3A/9V 3A/12V 3A/ 15V 3A/20V 2.25A (USB-A)5V 3A/9V 2A/12V 1.5A Certificates: IEC609