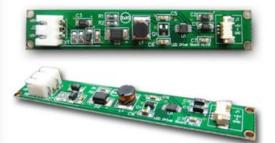

Super si)** Input: AC100-240V 50/60Hz **Output:** PD 20W: 5V 3A/9V 2A/12V 1.67A PD 25W: 5V 3A/9V 2.77A PPS: 3.3-5.9V 3.0A 3.3-11.0V/2.25A PD 30W: 5V 3A/9V 3A/12V 2.5A/ 15V 2A/20V 1.5A Certificates: IEC60950-1、GB4943、 **UL1310**、**UL62368** 







#### PD 30W/45W A+C

Input: AC100-240V 50/60Hz **Output:** PD 30W:(USB-C)5V 3A/9V 3A/12V 2.5A/ 15V 2A/20V 1.5A (USB-A)5V 3A/9V 2A/12V 1.5A PD 45W:(USB-C)5V 3A/9V 3A/12V 3A/ 15V 3A/20V 2.25A (USB-A)5V 3A/9V 2A/12V 1.5A Certificates: IEC60950-1、GB4943、 **UL1310**、**UL62368** 



#### 52W Multi-port charger Input: AC100-240V 50/60Hz

Output: USB-A(QC3.0): 5V 3A/9V 2A/12V 1.5A USB1+USB2+USB3: 5V 2.8A USB-C: 5V 3A/9V 2A/12V 1.67A Certificates: IEC60950-1、GB4943、 UL1310、UL62368、IEC60601、 IEC61347、IEC61558 ETC.



#### **New Products-LED Drivers**











### **Market Distribution**

#### **Product types**



- power adapter
- USB charger
- LED driver

#### **Application area**



smart home

small home appliance

digital accessoriesLED lighting

**Output power** 



Sales area





UNCOUNTY 1

#### **Sales Amount**

#### (million USD)



Remarks: We established the business relations with LG and Pelican from 2018

#### **Products Safety&ISO Certificates**

Linescontrol





# THANKS