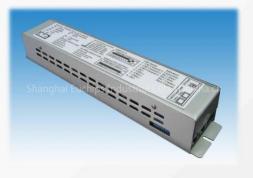

#### Desktop 48-60W

Power: 48-60W Max Input:100-240V/50~60Hz Output:9V-30V /0A-4.0A (Only for SR output) Certificates: CE-EMC,CE-LVD, CCC,CB ERP Level VI

#### Desktop 65-90W

Power: 65-90W Max Input:100-240V/50~60Hz Output:9V-30V/0A-5.0A (Only for SR output)

Certificates: CE-EMC,CE-LVD, CCC,CB