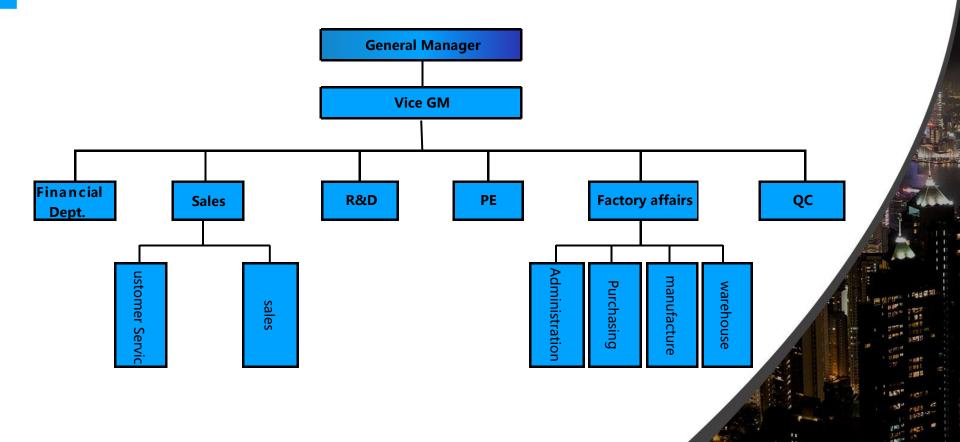

international market further, we actively participate in the HongKong Electronics Fair, EMO, CES and other fairs in Shanghai and Shenzhen.

The company offers safe and comfortable working environment, taking the environmental responsibilities during production, while the workers are respected. We insist on fulfilling customers' requirements as the final goal, we seek to develop with our clients on the basis of mutual benefit. We believe in "integrity, excellence, innovation" as operation principles to improve our reputation and status. Looking into the future, we will do our very best to serve our clients. The company, confident in the future, stick to innovation, high standard production, focus on customer service, will realize its dreams step by step.

#### **Organizational Structure**



#### **Production Lines**

RoHS Production 5 Production lines





ATE Test 8 sets



Automatic test line

3 Set

Dual wave Soldering 5 sets



Laser carving

#### **Production Workshops**



Injection moulding workshop



SMT workshop

#### **Production Facilities**



Glue machine



wave soldering machine



SMT machine



**ATE machine** 



Automatic plug-in machine

#### **Test Equipments**



**Bending test** 



**Function test** 



EMI test



#### **Enviromental test**

THE I TT CLERK MARK

Salt spray



6-12W Series Power: 6-12W Max

Input:100-240V/50~60Hz

Output:3V-24V /0A-2A (with

SR/ USB output)

Certificates: CE-EMC,CE-LVD,GS,KC,PSE,

CCC,CB.ERP Level VI (with UL62368 approval)





AU UK UL CCC EU AC plug optional

#### **18-24W Series**

Power: 18W Max Input:100-240V/