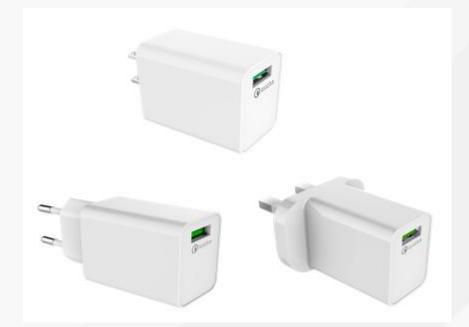

#### QC 18W

Input: AC100-240V 50/60Hz Output: DC 3.6-6.5V 3A/6.5-9V 2A/ 9-12V 1.5A Certificates:IEC60950-1、GB4943、 UL1310、UL62368

#### PD 18W/20W

Input: AC100-240V 50/60Hz Output:

PD 18W: 5V 3A/9V 2A/12V 1.5A PD 20W: 5V 3A/9V 2A/12V 1.67A Certificates: IEC60950-1、GB4943、 UL1310、UL62368

**PD 20W/25W/30(Super si)** Input: AC100-240V 50/60Hz **Output:** PD 20W: 5V 3A/9V 2A/12V 1.67A PD 25W: 5V 3A/9V 2.77A PPS: 3.3-5.9V 3.0A 3.3-11.0V/2.25A PD 30W: 5V 3A/9V 3A/12V 2.5A/ 15V 2A/20V 1.5A Certificates: IEC60950-1、GB4943、 **UL1310**、**UL62368** 