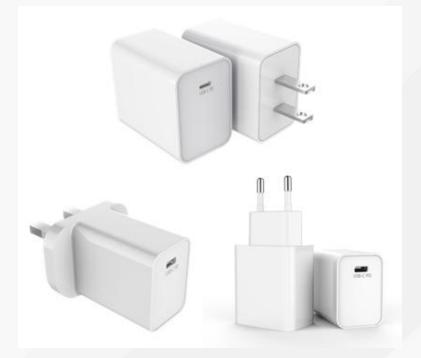

#### PD 18W/20W

Input: AC100-240V 50/60Hz Output:

PD 18W: 5V 3A/9V 2A/12V 1.5A PD 20W: 5V 3A/9V 2A/12V 1.67A Certificates: IEC60950-1、GB4943、 UL1310、UL62368

**PD 20W/25W/30(Super si)** Input: AC100-240V 50/60Hz **Output:** PD 20W: 5V 3A/9V 2A/12V 1.67A PD 25W: 5V 3A/9V 2.77A PPS: 3.3-5.9V 3.0A 3.3-11.0V/2.25A PD 30W: 5V 3A/9V 3A/12V 2.5A/ 15V 2A/20V 1.5A Certificates: IEC60950-1、GB4943、 **UL1310**、**UL62368** 

#### PD 30W/45W A+C

Input: AC100-240V 50/60Hz **Output:** PD 30W:(USB-C)5V 3A/9V 3A/12V 2.5A/ 15V 2A/20V 1.5A (USB-A)5V 3A/9V 2A/12V 1.5A PD 45W:(USB-C)5V 3A/9V 3A/12V 3A/ 15V 3A/20V 2.25A (USB-A)5V 3A/9V 2A/12V 1.5A Certificates: IEC60950-1、GB4943、 **UL1310**、**UL62368** 