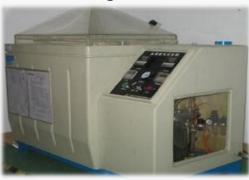

#### **Enviromental test**

THE I TT CLERK MARK

Salt spray

6-12W Series Power: 6-12W Max

Input:100-240V/50~60Hz

Output:3V-24V /0A-2A (with

SR/ USB output)

Certificates: CE-EMC,CE-LVD,GS,KC,PSE,