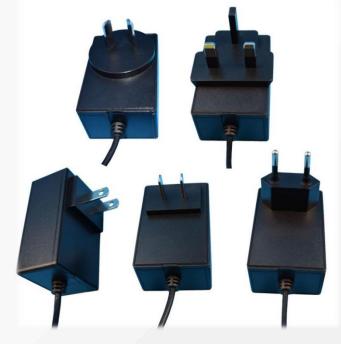

#### **Enviromental test**

THE I TT CLERK MARK

Salt spray

6-12W Series Power: 6-12W Max

Input:100-240V/50~60Hz

Output:3V-24V /0A-2A (with

SR/ USB output)

Certificates: CE-EMC,CE-LVD,GS,KC,PSE,

CCC,CB.ERP Level VI (with UL62368 approval)

AU UK UL CCC EU AC plug optional

#### **18-24W Series**

Power: 18W Max Input:100-240V/50~60Hz Output:5V-24V /0A-3.0A (Only for SR output) Certificates: CB CE-EMC,CE-LVD,GS,KC PSE,CCC,CB,ERP Level VI (with UL62368 approval)

#### Desktop 48-60W

Power: 48-60W Max Input:100-240V/50~60Hz Output:9V-30V /0A-4.0A (Only for SR output) Certificates: CE-EMC,CE-LVD, CCC,CB ERP Level VI

#### Desktop 65-90W

Power: 65-90W Max Input:100-240V/50~60Hz Output:9V-30V/0A-5.0A (Only for SR output)

Certificates: CE-EMC,CE-LVD, CCC,CB