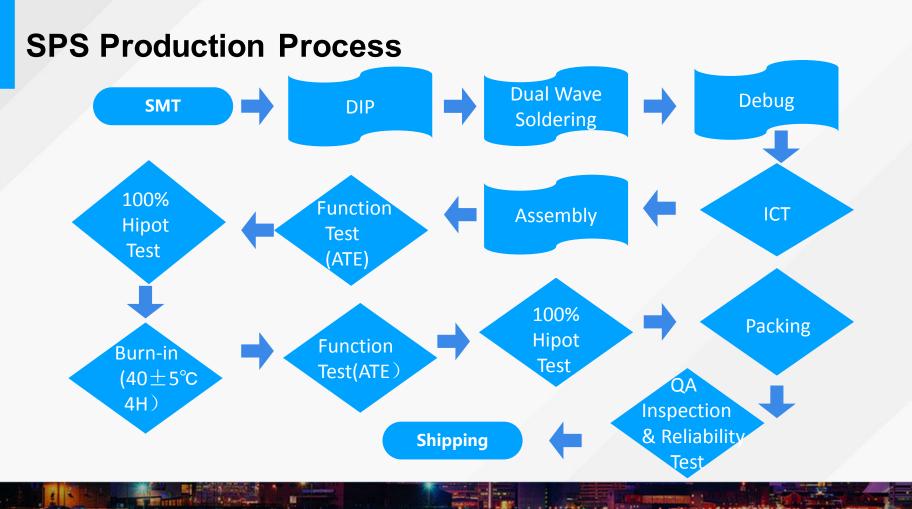

#### **Production Lines**

RoHS Production 5 Production lines

ATE Test 8 sets

Automatic test line

3 Set

Dual wave Soldering 5 sets

Laser carving