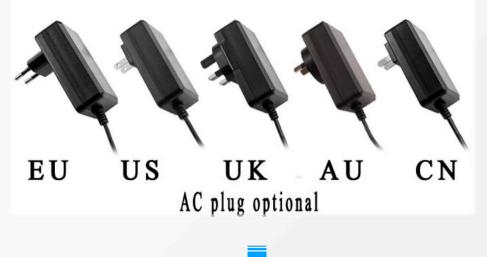

sets



Laser carving

#### **Production Workshops**



Injection moulding workshop



SMT workshop

#### **Production Facilities**



Glue machine



wave soldering machine



SMT machine



**ATE machine** 



Automatic plug-in machine

#### **Test Equipments**



**Bending test** 



**Function test** 



EMI test



#### **Enviromental test**

THE I TT CLERK MARK

Salt spray



6-12W Series Power: 6-12W Max

Input:100-240V/50~60Hz

Output:3V-24V /0A-2A (with

SR/ USB output)

Certificates: CE-EMC,CE-LVD,GS,KC,PSE,

CCC,CB.ERP Level VI (with UL62368 approval)





AU UK UL CCC EU AC plug optional

#### **18-24W Series**

Power: 18W Max Input:100-240V/50~60Hz Output:5V-24V /0A-3.0A (Only for SR output) Certificates: CB CE-EMC,CE-LVD,GS,KC PSE,CCC,CB,ERP Level VI (with UL62368 approval)





#### Desktop 48-60W

Power: 48-60W Max Input:100-240V/50~60Hz Output:9V-30V /0A-4.0A (Only for SR output) Certificates: CE-EMC,CE-LVD, CCC,CB ERP Level VI



#### Desktop 65-90W

Power: 65-90W Max Input:100-240V/50~60Hz Output:9V-30V/0A-5.0A (Only for SR output)

Certificates: CE-EMC,CE-LVD, CCC,CB



#### QC 18W

Input: AC100-240V 50/60Hz Output: DC 3.6-6.5V 3A/6.5-9V 2A/ 9-12V 1.5A Certificates:IEC60950-1、GB4943、 UL1310、UL62368



#### PD 18W/20W

Input: AC100-240V 50/60Hz Output:

PD 18W: 5V 3A/9V 2A/12V 1.5A PD 20W: 5V 3A/9V 2A/12V 1.67A Certificates: IEC60950-1、GB4943、 UL1310、UL62368



**PD 20W/25W/30(Super si)** Input: AC100-240V 50/60Hz **Output:** PD 20W: 5V 3A/9V 2A/12V 1.67A PD 25W: 5V 3A/9V 2.77A PPS: 3.3-5.9V 3.0A 3.3-11.0V/2.25A PD 30W: 5V 3A/9V 3A/12V 2.5A/ 15V 2A/20V 1.