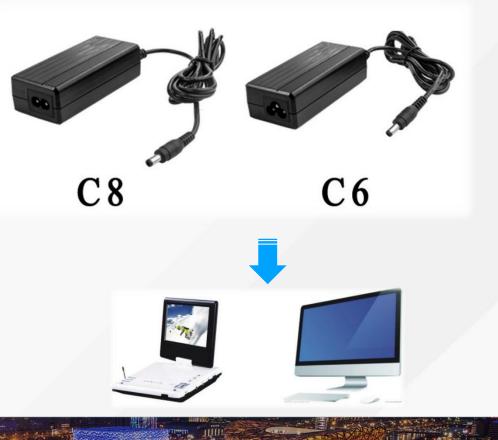

ering machine



SMT machine



**ATE machine** 



Automatic plug-in machine

#### **Test Equipments**



**Bending test** 



**Function test** 



EMI test



#### **Enviromental test**

THE I TT CLERK MARK

Salt spray



6-12W Series Power: 6-12W Max

Input:100-240V/50~60Hz

Output:3V-24V /0A-2A (with

SR/ USB output)

Certificates: CE-EMC,CE-LVD,GS,KC,PSE,

CCC,CB.ERP Level VI (with UL62368 approval)





AU UK UL CCC EU AC plug optional

#### **18-24W Series**

Power: 18W Max Input:100-240V/50~60Hz Output:5V-24V /0A-3.0A (Only for SR output) Certificates: CB CE-EMC,CE-LVD,GS,KC PSE,CCC,CB,ERP Level VI (with UL62368 approval)





#### Desktop 48-60W

Power: 48-60W Max Input:100-240V/50~60Hz Output:9V-30V /0A-4.0A (Only for SR output) Certificates: CE-EMC,CE-LVD, CCC,CB ERP Level VI



#### Desktop 65-90W

Power: 65-90W Max Input:100-240V/50~60Hz Output:9V-30V/0A-5.0A (Only for SR output)

Certificates: CE-EMC,CE-LVD, CCC,CB



#### QC 18W

Input: AC100-240V 50/60Hz Output: DC 3.6-6.5V 3A/6.5-9V 2A/ 9-12V 1.5A Certificates:IEC60950-1、GB4943、 UL1310、UL62368



#### PD 18W/20W

Input: AC100-240V 50/60Hz Output:

PD 18W: 5V 3A/9V 2A/12V 1.5A PD 20W: 5V 3A/9V 2A/12V 1.67A Certificates: IEC60950-1、GB4943、 UL1310、UL62368



**PD 20W/25W/30(Super si)** Input: AC100-240V 50/60Hz **Output:** PD 20W: 5V 3A/9V 2A/12V 1.67A PD 25W: 5V 3A/9V 2.77A PPS: 3.3-5.9V 3.0A 3.3-11.0V/2.25A PD 30W: 5V 3A/9V 3A/12V 2.5A/ 15V 2A/20V 1.5A Certificates: IEC60950-1、GB4943、 **UL1310**、**UL62368** 







#### PD 30W/45W A+C

Input: AC100-240V 50/60Hz **Output:** PD 30W:(USB-C)5V 3A/9V 3A/12V 2.5A