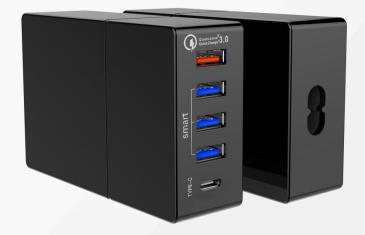

#### 52W Multi-port charger Input: AC100-240V 50/60Hz

Output: USB-A(QC3.0): 5V 3A/9V 2A/12V 1.5A USB1+USB2+USB3: 5V 2.8A USB-C: 5V 3A/9V 2A/12V 1.67A Certificates: IEC60950-1、GB4943、 UL1310、UL62368、IEC60601、 IEC61347、IEC61558 ETC.